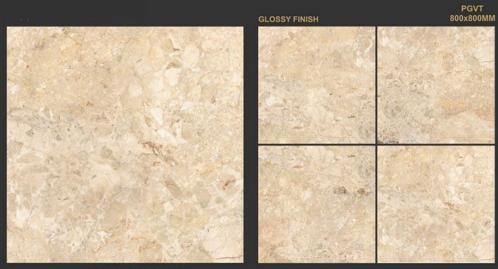

GLOSSY FINISH 800x800MM

**ROYAL PEARS GOLDEN** 

SATVARIO ROYAL

SMOKE CARARA

**SONATA WHITE** 

STONELA BROWN

**TECHNO BEIGE** 

**TECHNO BIANCO** 