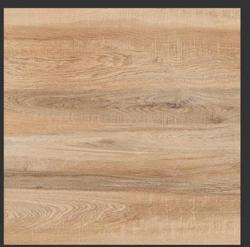

FERRO BEIGE

**LONDON BEIGE** 

FIGO SILVER

LOGGER BROWN

LOGGER PINE

PGVT WOOD FINISH 800x800MM

LOGGER WENGE

SISOM IVORY