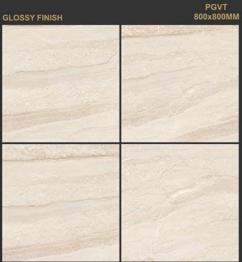

GLOSSY FINISH 800x800MM

**ROYAL PEARS GOLDEN** 

SATVARIO ROYAL

SMOKE CARARA

**SONATA WHITE** 

STONELA BROWN

**TECHNO BEIGE** 

**TECHNO BIANCO** 