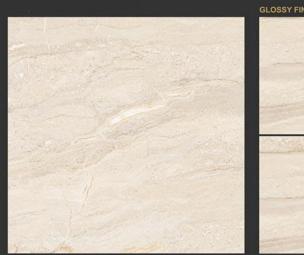

GLOSSY FINISH 800x800MM

**ROYAL PEARS GOLDEN** 

SATVARIO ROYAL

SMOKE CARARA

**SONATA WHITE** 

STONELA BROWN

**TECHNO BEIGE** 

**TECHNO BIANCO** 