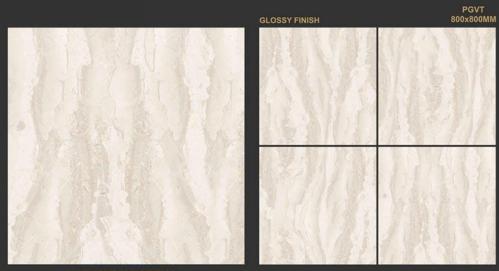

GLOSSY FINISH 800x800MM

**ROYAL PEARS GOLDEN** 

SATVARIO ROYAL

SMOKE CARARA

**SONATA WHITE** 

STONELA BROWN

**TECHNO BEIGE** 

**TECHNO BIANCO** 