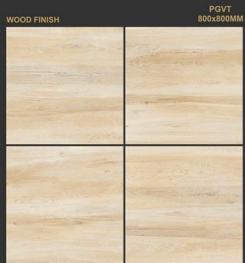

FERRO BEIGE

**LONDON BEIGE** 

FIGO SILVER

LOGGER BROWN

LOGGER PINE

PGVT WOOD FINISH 800x800MM

LOGGER WENGE

SISOM IVORY

WOOD FINISH

SISOM WENGE

**NEO BEIGE** 

**NEO BROWN** 

**NEO DOVE**