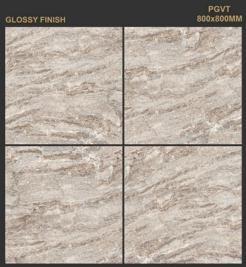

PGVT 800x800MM

**TECHNO CHOCO** 

**TECHNO TAN** 

TRAVENTINO GREY

GLOSSY FINISH 800×800MM

TRAVENTINO STAR

GLOSSY FINISH 800x800MM

TURCANA