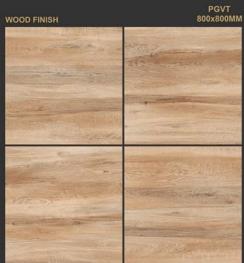

FERRO BEIGE

**LONDON BEIGE** 

FIGO SILVER

LOGGER BROWN

LOGGER PINE

PGVT WOOD FINISH 800x800MM

LOGGER WENGE

SISOM IVORY