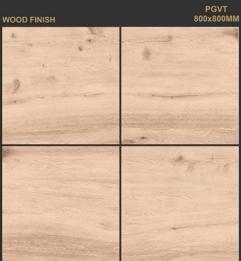

GLOSSY FINISH 800x800MM

**ROYAL PEARS GOLDEN** 

SATVARIO ROYAL

SMOKE CARARA

**SONATA WHITE** 

STONELA BROWN

**TECHNO BEIGE** 

**TECHNO BIANCO** 

PGVT 800x800MM

**TECHNO CHOCO** 

**TECHNO TAN** 

TRAVENTINO GREY

GLOSSY FINISH 800×800MM

TRAVENTINO STAR

GLOSSY FINISH 800x800MM

TURCANA