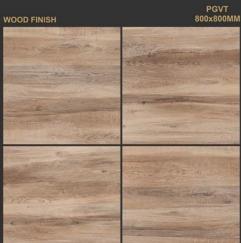

FERRO BEIGE

**LONDON BEIGE** 

FIGO SILVER

LOGGER BROWN

LOGGER PINE

PGVT WOOD FINISH 800x800MM

LOGGER WENGE

SISOM IVORY