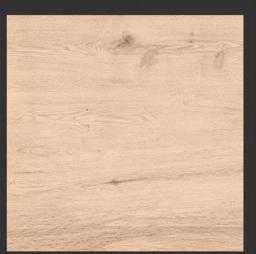

GLOSSY FINISH 800x800MM

**ROYAL PEARS GOLDEN** 

SATVARIO ROYAL

SMOKE CARARA

**SONATA WHITE** 

STONELA BROWN

**TECHNO BEIGE** 

**TECHNO BIANCO** 

PGVT 800x800MM

**TECHNO CHOCO** 

**TECHNO TAN** 

TRAVENTINO GREY

GLOSSY FINISH 800×800MM

TRAVENTINO STAR

GLOSSY FINISH 800x800MM

TURCANA