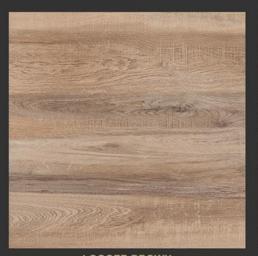

FERRO BEIGE

**LONDON BEIGE** 

FIGO SILVER

LOGGER BROWN

LOGGER PINE

PGVT WOOD FINISH 800x800MM

LOGGER WENGE

SISOM IVORY