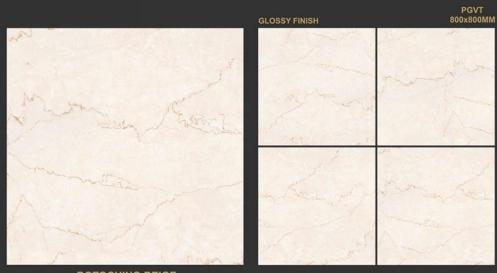

GLOSSY FINISH 800x800MM

**ROYAL PEARS GOLDEN** 

SATVARIO ROYAL

SMOKE CARARA

**SONATA WHITE** 

STONELA BROWN

**TECHNO BEIGE** 

**TECHNO BIANCO** 