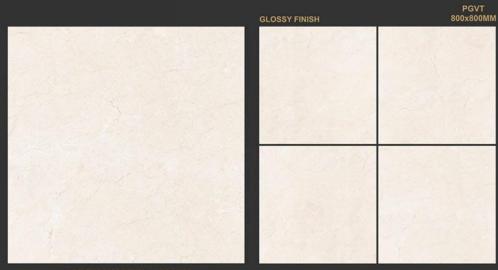

GLOSSY FINISH 800x800MM

**ROYAL PEARS GOLDEN** 

SATVARIO ROYAL

SMOKE CARARA

**SONATA WHITE** 

STONELA BROWN

**TECHNO BEIGE** 

**TECHNO BIANCO** 